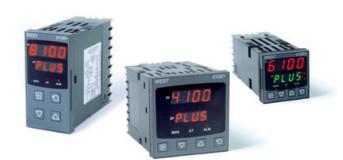

# WEST - P6100, P8100, P4100, TEMPERATURE AND PROCESS CONTROLLERS

P6100220000210 WEST DIN48 TC 1SS 230V R/G

- · Jumperless configuration
- Auto detected hardware
- · Process and loop alarms
- Modbus and ASCII comms

#### PRODUCT DESCRIPTION

With their improved interface, technical functionality and field flexibility, the WEST 6100, 8100 and 4100 give you the best comprehensive control for most temperature and process control loops.

They have a universal input and are available with a red and green displays. Plug-in modules allow up to 2 alarm relays (latching or non-latching), PV retransmission, remtote set point (RSP) or transmitter PSU.