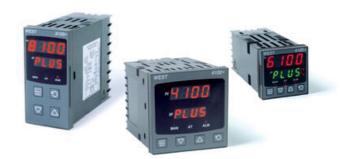

# WEST - P6100, P8100, P4100, TEMPERATURE AND PROCESS CONTROLLERS

P6100220000010 WEST DIN48 TC 1SS 230V

- · Jumperless configuration
- Auto detected hardware
- · Process and loop alarms
- Modbus and ASCII comms

#### PRODUCT DESCRIPTION

With their improved interface, technical functionality and field flexibility, the WEST 6100, 8100 and 4100 give you the best comprehensive control for most temperature and process control loops.

They have a universal input and are available with a red and green displays. Plug-in modules allow up to 2 alarm relays (latching or non-latching), PV retransmission, remtote set point (RSP) or transmitter PSU.