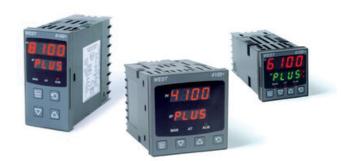

# WEST - P6100, P8100, P4100, TEMPERATURE AND PROCESS CONTROLLERS

P6100217742210 WEST DIN48 TC 1R2A RSP 24v R/G

- · Jumperless configuration
- · Auto detected hardware
- · Process and loop alarms
- Modbus and ASCII comms

#### PRODUCT DESCRIPTION

With their improved interface, technical functionality and field flexibility, the WEST 6100, 8100 and 4100 give you the best comprehensive control for most temperature and process control loops.

They have a universal input and are available with a red and green displays. Plug-in modules allow up to 2 alarm relays (latching or non-latching), PV retransmission, remtote set point (RSP) or transmitter PSU.