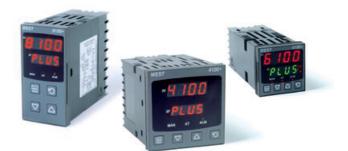

## WEST - P6100, P8100, P4100, TEMPERATURE AND PROCESS CONTROLLERS

P6100213000010 WEST DIN48 TC 1R 1A 230v

- Jumperless configuration
- Auto detected hardware
- Process and loop alarms
- Modbus and ASCII comms

## PRODUCT DESCRIPTION

With their improved interface, technical functionality and field flexibility, the WEST 6100, 8100 and 4100 give you the best comprehensive control for most temperature and process control loops.

They have a universal input and are available with a red and green displays. Plug-in modules allow up to 2 alarm relays (latching or non-latching), PV retransmission, remtote set point (RSP) or transmitter PSU.