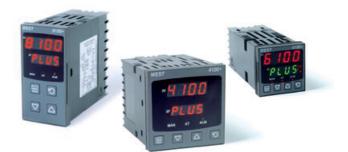

## WEST - P6100, P8100, P4100, TEMPERATURE AND PROCESS CONTROLLERS

P6100212000010 WEST DIN48 TC 1R 1SS 230V

- Jumperless configuration
- Auto detected hardware
- Process and loop alarms
- Modbus and ASCII comms

## PRODUCT DESCRIPTION

With their improved interface, technical functionality and field flexibility, the WEST 6100, 8100 and 4100 give you the best comprehensive control for most temperature and process control loops.

They have a universal input and are available with a red and green displays. Plug-in modules allow up to 2 alarm relays (latching or non-latching), PV retransmission, remtote set point (RSP) or transmitter PSU.