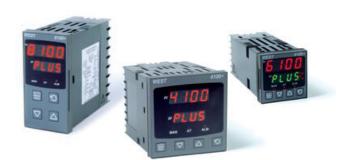

# WEST - P6100, P8100, P4100, TEMPERATURE AND PROCESS CONTROLLERS

P6100211702210 WEST DIN48 TC 2R 1A 24v R/G

- · Jumperless configuration
- Auto detected hardware
- · Process and loop alarms
- Modbus and ASCII comms

#### PRODUCT DESCRIPTION

With their improved interface, technical functionality and field flexibility, the WEST 6100, 8100 and 4100 give you the best comprehensive control for most temperature and process control loops.

They have a universal input and are available with a red and green displays. Plug-in modules allow up to 2 alarm relays (latching or non-latching), PV retransmission, remtote set point (RSP) or transmitter PSU.