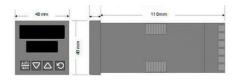

### **TECHNICAL DATA**

| Dimensions          | 48x48                                |  |  |
|---------------------|--------------------------------------|--|--|
| Input type          | Universal (TC, RTD, DC linear mA/mV) |  |  |
| Output 1            | Relay                                |  |  |
| Output 2            | Relay                                |  |  |
| Output 3            | Relay                                |  |  |
| Supply voltage      | 24-48 V AC/DC                        |  |  |
| Communication       | RS-485                               |  |  |
| Additional features | N/A                                  |  |  |
| Display colour      | Red / red                            |  |  |
| Control type        | PID, ON/OFF, Manual, Alarm, Ramp     |  |  |
| IP class front      | IP66                                 |  |  |
| IP class            | IP20                                 |  |  |
|                     |                                      |  |  |
| Output              | 3x Relay                             |  |  |