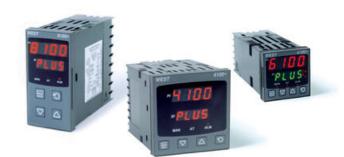

# WEST - P6100, P8100, P4100, TEMPERATURE AND PROCESS CONTROLLERS

P6100211110010 WEST DIN48 TC 3R COMMS 230V

- · Jumperless configuration
- Auto detected hardware
- Process and loop alarms
- Modbus and ASCII comms

#### PRODUCT DESCRIPTION

With their improved interface, technical functionality and field flexibility, the WEST 6100, 8100 and 4100 give you the best comprehensive control for most temperature and process control loops.

They have a universal input and are available with a red and green displays. Plug-in modules allow up to 2 alarm relays (latching or non-latching), PV retransmission, remtote set point (RSP) or transmitter PSU.