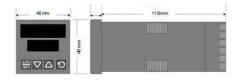

## **TECHNICAL DATA**

| Dimensions          | 48x48                                |  |  |
|---------------------|--------------------------------------|--|--|
| Input type          | Universal (TC, RTD, DC linear mA/mV) |  |  |
| Output 1            | Relay                                |  |  |
| Output 2            | Relay                                |  |  |
| Output 3            | Relay                                |  |  |
| Supply voltage      | 100-240 V AC                         |  |  |
| Communication       | RS-485                               |  |  |
| Additional features | N/A                                  |  |  |
| Display colour      | Red / red                            |  |  |
| Control type        | PID, ON/OFF, Manual, Alarm, Ramp     |  |  |
| IP class front      | IP66                                 |  |  |
| IP class            | IP20                                 |  |  |
| Output              | 3x Relay                             |  |  |