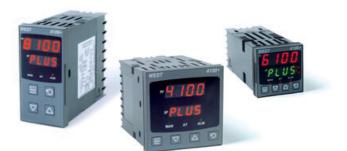

## WEST - P6100, P8100, P4100, TEMPERATURE AND PROCESS CONTROLLERS

P6100211100010 WEST DIN48 TC 3R 230V

- Jumperless configuration
- Auto detected hardware
- Process and loop alarms
- Modbus and ASCII comms

## PRODUCT DESCRIPTION

With their improved interface, technical functionality and field flexibility, the WEST 6100, 8100 and 4100 give you the best comprehensive control for most temperature and process control loops.

They have a universal input and are available with a red and green displays. Plug-in modules allow up to 2 alarm relays (latching or non-latching), PV retransmission, remtote set point (RSP) or transmitter PSU.