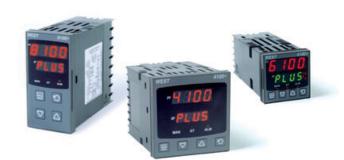

# WEST - P6100, P8100, P4100, TEMPERATURE AND PROCESS CONTROLLERS

P6100211010210 WEST DIN48 2R COMMS 230V R/G

- · Jumperless configuration
- Auto detected hardware
- · Process and loop alarms
- Modbus and ASCII comms

#### PRODUCT DESCRIPTION

With their improved interface, technical functionality and field flexibility, the WEST 6100, 8100 and 4100 give you the best comprehensive control for most temperature and process control loops.

They have a universal input and are available with a red and green displays. Plug-in modules allow up to 2 alarm relays (latching or non-latching), PV retransmission, remtote set point (RSP) or transmitter PSU.