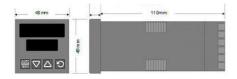

## **TECHNICAL DATA**

| Dimensions          | 48x48                                |  |  |
|---------------------|--------------------------------------|--|--|
| Input type          | Universal (TC, RTD, DC linear mA/mV) |  |  |
| Output 1            | Relay                                |  |  |
| Output 2            | Relay                                |  |  |
| Supply voltage      | 100-240 V AC                         |  |  |
| Communication       | RS-485                               |  |  |
| Additional features | N/A                                  |  |  |
| Display colour      | Red / green                          |  |  |
| Control type        | PID, ON/OFF, Manual, Alarm, Ramp     |  |  |
| IP class front      | IP66                                 |  |  |
| IP class            | IP20                                 |  |  |
|                     |                                      |  |  |
| Output              | 2x Relay                             |  |  |