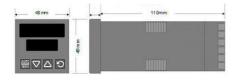

## **TECHNICAL DATA**

| Dimensions          | 48x48                                |
|---------------------|--------------------------------------|
| Input type          | Universal (TC, RTD, DC linear mA/mV) |
| Output 1            | Relay                                |
| Output 2            | Relay                                |
| Supply voltage      | 24-48 V AC/DC                        |
| Communication       | N/A                                  |
| Additional features | N/A                                  |
| Display colour      | Red / green                          |
| Control type        | PID, ON/OFF, Manual, Alarm, Ramp     |
| IP class front      | IP66                                 |
| IP class            | IP20                                 |
|                     |                                      |
| Output              | 2x Relay                             |