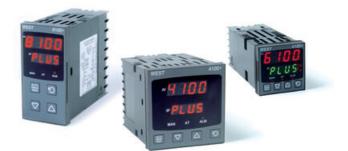

## WEST - P6100, P8100, P4100, TEMPERATURE AND PROCESS CONTROLLERS

P6100211002210 WEST DIN48 TC 2R 24V R/G

- Jumperless configuration
- Auto detected hardware
- · Process and loop alarms
- Modbus and ASCII comms

## PRODUCT DESCRIPTION

With their improved interface, technical functionality and field flexibility, the WEST 6100, 8100 and 4100 give you the best comprehensive control for most temperature and process control loops.

They have a universal input and are available with a red and green displays. Plug-in modules allow up to 2 alarm relays (latching or non-latching), PV retransmission, remtote set point (RSP) or transmitter PSU.