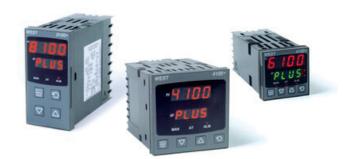

# WEST - P6100, P8100, P4100, TEMPERATURE AND PROCESS CONTROLLERS

P6100211000210 WEST DIN48 TC 2R 230V R/G

- · Jumperless configuration
- · Auto detected hardware
- Process and loop alarms
- Modbus and ASCII comms

#### PRODUCT DESCRIPTION

With their improved interface, technical functionality and field flexibility, the WEST 6100, 8100 and 4100 give you the best comprehensive control for most temperature and process control loops.

They have a universal input and are available with a red and green displays. Plug-in modules allow up to 2 alarm relays (latching or non-latching), PV retransmission, remtote set point (RSP) or transmitter PSU.