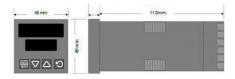

## **TECHNICAL DATA**

| Dimensions          | 48x48                                |  |  |
|---------------------|--------------------------------------|--|--|
| Input type          | Universal (TC, RTD, DC linear mA/mV) |  |  |
| Output 1            | Relay                                |  |  |
| Output 2            | Relay                                |  |  |
| Supply voltage      | 100-240 V AC                         |  |  |
| Communication       | N/A                                  |  |  |
| Additional features | N/A                                  |  |  |
| Display colour      | Red / red                            |  |  |
| Control type        | PID, ON/OFF, Manual, Alarm, Ramp     |  |  |
| IP class front      | IP66                                 |  |  |
| IP class            | IP20                                 |  |  |
|                     |                                      |  |  |
| Output              | 2x Relay                             |  |  |