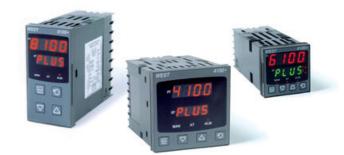

# WEST - P6100, P8100, P4100, TEMPERATURE AND PROCESS CONTROLLERS

P6100211000010 WEST DIN48 TC 2R 230V

- · Jumperless configuration
- Auto detected hardware
- · Process and loop alarms
- Modbus and ASCII comms

#### PRODUCT DESCRIPTION

With their improved interface, technical functionality and field flexibility, the WEST 6100, 8100 and 4100 give you the best comprehensive control for most temperature and process control loops.

They have a universal input and are available with a red and green displays. Plug-in modules allow up to 2 alarm relays (latching or non-latching), PV retransmission, remtote set point (RSP) or transmitter PSU.