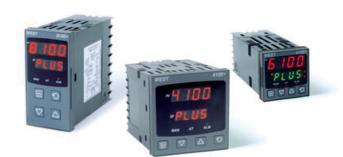

# WEST - P6100, P8100, P4100, TEMPERATURE AND PROCESS CONTROLLERS

P6100210702010 WEST DIN48 TC 1R 1A 24V

- · Jumperless configuration
- Auto detected hardware
- Process and loop alarms
- Modbus and ASCII comms

#### PRODUCT DESCRIPTION

With their improved interface, technical functionality and field flexibility, the WEST 6100, 8100 and 4100 give you the best comprehensive control for most temperature and process control loops.

They have a universal input and are available with a red and green displays. Plug-in modules allow up to 2 alarm relays (latching or non-latching), PV retransmission, remtote set point (RSP) or transmitter PSU.