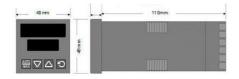

## **TECHNICAL DATA**

| Dimensions          | 48x48                                |  |  |
|---------------------|--------------------------------------|--|--|
| Input type          | Universal (TC, RTD, DC linear mA/mV) |  |  |
| Output 1            | Relay                                |  |  |
| Output 3            | Analog                               |  |  |
| Supply voltage      | 24-48 V AC/DC                        |  |  |
| Communication       | N/A                                  |  |  |
| Additional features | N/A                                  |  |  |
| Display colour      | Red / red                            |  |  |
| Control type        | PID, ON/OFF, Manual, Alarm, Ramp     |  |  |
| IP class front      | IP66                                 |  |  |
| IP class            | IP20                                 |  |  |
|                     |                                      |  |  |
| Output              | Relay, Analog                        |  |  |