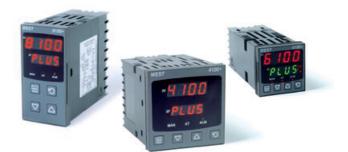

## WEST - P6100, P8100, P4100, TEMPERATURE AND PROCESS CONTROLLERS

P6100210700010 WEST DIN48 TC 1R 1A 230V

- Jumperless configuration
- Auto detected hardware
- Process and loop alarms
- Modbus and ASCII comms

## PRODUCT DESCRIPTION

With their improved interface, technical functionality and field flexibility, the WEST 6100, 8100 and 4100 give you the best comprehensive control for most temperature and process control loops.

They have a universal input and are available with a red and green displays. Plug-in modules allow up to 2 alarm relays (latching or non-latching), PV retransmission, remtote set point (RSP) or transmitter PSU.