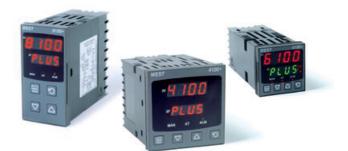

## WEST - P6100, P8100, P4100, TEMPERATURE AND PROCESS CONTROLLERS

P6100210040010 WEST DIN48 DC 1R RSP 230V

- Jumperless configuration
- Auto detected hardware
- Process and loop alarms
- Modbus and ASCII comms

## PRODUCT DESCRIPTION

With their improved interface, technical functionality and field flexibility, the WEST 6100, 8100 and 4100 give you the best comprehensive control for most temperature and process control loops.

They have a universal input and are available with a red and green displays. Plug-in modules allow up to 2 alarm relays (latching or non-latching), PV retransmission, remtote set point (RSP) or transmitter PSU.