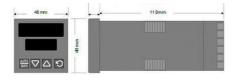

## **TECHNICAL DATA**

| Dimensions          | 48x48                                |
|---------------------|--------------------------------------|
| Input type          | Universal (TC, RTD, DC linear mA/mV) |
| Output 1            | Relay                                |
| Supply voltage      | 100-240 V AC                         |
| Communication       | N/A                                  |
| Additional features | Basic Remote Set Point Input         |
| Display colour      | Red / red                            |
| Control type        | PID, ON/OFF, Manual, Alarm, Ramp     |
| IP class front      | IP66                                 |
| IP class            | IP20                                 |
| Ordered             |                                      |
| Output              | Relay                                |