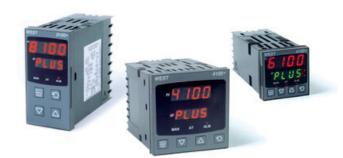

# WEST - P6100, P8100, P4100, TEMPERATURE AND PROCESS CONTROLLERS

P6100210010010 WEST DIN48 TC 1R COMMS 230V

- · Jumperless configuration
- Auto detected hardware
- Process and loop alarms
- Modbus and ASCII comms

#### PRODUCT DESCRIPTION

With their improved interface, technical functionality and field flexibility, the WEST 6100, 8100 and 4100 give you the best comprehensive control for most temperature and process control loops.

They have a universal input and are available with a red and green displays. Plug-in modules allow up to 2 alarm relays (latching or non-latching), PV retransmission, remtote set point (RSP) or transmitter PSU.