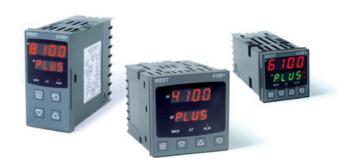

# WEST - P6100, P8100, P4100, TEMPERATURE AND PROCESS CONTROLLERS

P6100177100310 WEST DIN48 RTD 2A 1R 230V G/R

- · Jumperless configuration
- Auto detected hardware
- Process and loop alarms
- Modbus and ASCII comms

#### PRODUCT DESCRIPTION

With their improved interface, technical functionality and field flexibility, the WEST 6100, 8100 and 4100 give you the best comprehensive control for most temperature and process control loops.

They have a universal input and are available with a red and green displays. Plug-in modules allow up to 2 alarm relays (latching or non-latching), PV retransmission, remtote set point (RSP) or transmitter PSU.