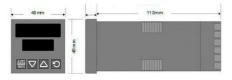

## **TECHNICAL DATA**

| Dimensions          | 48x48                                |
|---------------------|--------------------------------------|
| Input type          | Universal (TC, RTD, DC linear mA/mV) |
| Output 1            | Analog                               |
| Output 2            | Analog                               |
| Output 3            | Relay                                |
| Supply voltage      | 100-240 V AC                         |
| Communication       | N/A                                  |
| Additional features | N/A                                  |
| Display colour      | Red / green                          |
| Control type        | PID, ON/OFF, Manual, Alarm, Ramp     |
| IP class front      | IP66                                 |
| IP class            | IP20                                 |
|                     |                                      |
| Output              | 2x Analog, Relay                     |