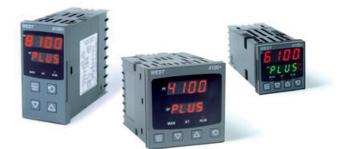

## WEST - P6100, P8100, P4100, TEMPERATURE AND PROCESS CONTROLLERS

P6100177100210 WEST DIN48 RTD 2A 1R 230V R/G

- Jumperless configuration
- Auto detected hardware
- Process and loop alarms
- Modbus and ASCII comms

## PRODUCT DESCRIPTION

With their improved interface, technical functionality and field flexibility, the WEST 6100, 8100 and 4100 give you the best comprehensive control for most temperature and process control loops.

They have a universal input and are available with a red and green displays. Plug-in modules allow up to 2 alarm relays (latching or non-latching), PV retransmission, remtote set point (RSP) or transmitter PSU.