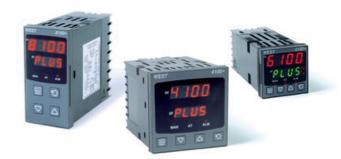

# WEST - P6100, P8100, P4100, TEMPERATURE AND PROCESS CONTROLLERS

P6100171702210 WEST DIN48 RTD 2A 1R 24V R/G

- · Jumperless configuration
- · Auto detected hardware
- · Process and loop alarms
- Modbus and ASCII comms

#### PRODUCT DESCRIPTION

With their improved interface, technical functionality and field flexibility, the WEST 6100, 8100 and 4100 give you the best comprehensive control for most temperature and process control loops.

They have a universal input and are available with a red and green displays. Plug-in modules allow up to 2 alarm relays (latching or non-latching), PV retransmission, remtote set point (RSP) or transmitter PSU.