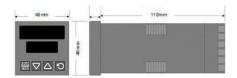

### **TECHNICAL DATA**

| Dimensions          | 48x48                                |
|---------------------|--------------------------------------|
| Input type          | Universal (TC, RTD, DC linear mA/mV) |
| Output 1            | Analog                               |
| Output 2            | Relay                                |
| Output 3            | Analog                               |
| Supply voltage      | 24-48 V AC/DC                        |
| Communication       | N/A                                  |
| Additional features | N/A                                  |
| Display colour      | Red / green                          |
| Control type        | PID, ON/OFF, Manual, Alarm, Ramp     |
| IP class front      | IP66                                 |
| IP class            | IP20                                 |
|                     |                                      |
| Output              | 2x Analog, Relay                     |
|                     |                                      |