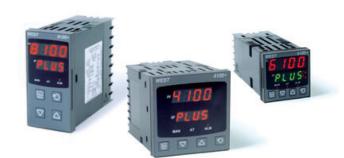

# WEST - P6100, P8100, P4100, TEMPERATURE AND PROCESS CONTROLLERS

P6100171140310 WEST DIN48 RTD 1A 2R RSP 230V G/R

- · Jumperless configuration
- Auto detected hardware
- Process and loop alarms
- Modbus and ASCII comms

#### PRODUCT DESCRIPTION

With their improved interface, technical functionality and field flexibility, the WEST 6100, 8100 and 4100 give you the best comprehensive control for most temperature and process control loops.

They have a universal input and are available with a red and green displays. Plug-in modules allow up to 2 alarm relays (latching or non-latching), PV retransmission, remtote set point (RSP) or transmitter PSU.