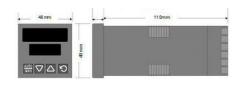

## **TECHNICAL DATA**

| Dimensions                                   | 48x48                                             |  |  |
|----------------------------------------------|---------------------------------------------------|--|--|
| Input type                                   | Universal (TC, RTD, DC linear mA/mV)              |  |  |
| Output 1                                     | Analog                                            |  |  |
| Output 2                                     | Relay                                             |  |  |
| Output 3                                     | Relay                                             |  |  |
| Supply voltage                               | 100-240 V AC                                      |  |  |
| Communication                                | N/A                                               |  |  |
|                                              |                                                   |  |  |
| Additional features                          | Basic Remote Set Point Input                      |  |  |
| Additional features  Display colour          | Basic Remote Set Point Input  Green / red         |  |  |
|                                              |                                                   |  |  |
| Display colour                               | Green / red                                       |  |  |
| Display colour  Control type                 | Green / red PID, ON/OFF, Manual, Alarm, Ramp      |  |  |
| Display colour  Control type  IP class front | Green / red PID, ON/OFF, Manual, Alarm, Ramp IP66 |  |  |