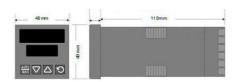

### **TECHNICAL DATA**

| Dimensions          | 48x48                                |  |  |
|---------------------|--------------------------------------|--|--|
| Input type          | Universal (TC, RTD, DC linear mA/mV) |  |  |
| Output 1            | Analog                               |  |  |
| Output 2            | Relay                                |  |  |
| Output 3            | Relay                                |  |  |
| Supply voltage      | 100-240 V AC                         |  |  |
| Communication       | N/A                                  |  |  |
| Additional features | Digital Input                        |  |  |
| Display colour      | Red / red                            |  |  |
| Control type        | PID, ON/OFF, Manual, Alarm, Ramp     |  |  |
| IP class front      | IP66                                 |  |  |
| IP class            | IP20                                 |  |  |
|                     |                                      |  |  |
| Output              | Analog, Relay                        |  |  |