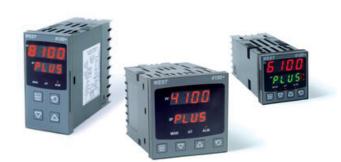

# WEST - P6100, P8100, P4100, TEMPERATURE AND PROCESS CONTROLLERS

P6100171110310 WEST DIN48 RTD 1A 2R COMM 230V G/R

- · Jumperless configuration
- Auto detected hardware
- Process and loop alarms
- Modbus and ASCII comms

#### PRODUCT DESCRIPTION

With their improved interface, technical functionality and field flexibility, the WEST 6100, 8100 and 4100 give you the best comprehensive control for most temperature and process control loops.

They have a universal input and are available with a red and green displays. Plug-in modules allow up to 2 alarm relays (latching or non-latching), PV retransmission, remtote set point (RSP) or transmitter PSU.