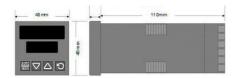

## **TECHNICAL DATA**

| Dimensions          | 48x48                                |
|---------------------|--------------------------------------|
| Input type          | Universal (TC, RTD, DC linear mA/mV) |
| Output 1            | Analog                               |
| Output 2            | Relay                                |
| Output 3            | Relay                                |
| Supply voltage      | 24-48 V AC/DC                        |
| Communication       | N/A                                  |
| Additional features | N/A                                  |
| Display colour      | Red / green                          |
| Control type        | PID, ON/OFF, Manual, Alarm, Ramp     |
| IP class front      | IP66                                 |
| IP class            | IP20                                 |
|                     |                                      |
| Output              | Analog, 2x Relay                     |