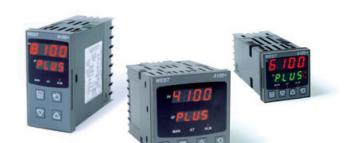

# WEST - P6100, P8100, P4100, TEMPERATURE AND PROCESS CONTROLLERS

P6100171102220 WEST DIN48 RTD 1A 2R 24V R/G FR

- · Jumperless configuration
- · Auto detected hardware
- · Process and loop alarms
- Modbus and ASCII comms

#### PRODUCT DESCRIPTION

With their improved interface, technical functionality and field flexibility, the WEST 6100, 8100 and 4100 give you the best comprehensive control for most temperature and process control loops.

They have a universal input and are available with a red and green displays. Plug-in modules allow up to 2 alarm relays (latching or non-latching), PV retransmission, remtote set point (RSP) or transmitter PSU.