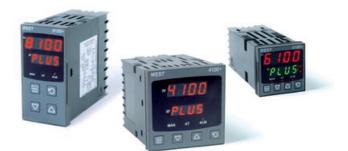

## WEST - P6100, P8100, P4100, TEMPERATURE AND PROCESS CONTROLLERS

P6100171102010 WEST DIN48 RTD 1A 2R 24V

- Jumperless configuration
- Auto detected hardware
- Process and loop alarms
- Modbus and ASCII comms

## PRODUCT DESCRIPTION

With their improved interface, technical functionality and field flexibility, the WEST 6100, 8100 and 4100 give you the best comprehensive control for most temperature and process control loops.

They have a universal input and are available with a red and green displays. Plug-in modules allow up to 2 alarm relays (latching or non-latching), PV retransmission, remtote set point (RSP) or transmitter PSU.