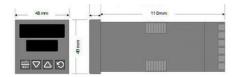

## **TECHNICAL DATA**

| Dimensions          | 48x48                                |
|---------------------|--------------------------------------|
| Input type          | Universal (TC, RTD, DC linear mA/mV) |
| Output 1            | Analog                               |
| Output 2            | Relay                                |
| Output 3            | Relay                                |
| Supply voltage      | 24-48 V AC/DC                        |
| Communication       | N/A                                  |
| Additional features | N/A                                  |
| Display colour      | Red / red                            |
| Control type        | PID, ON/OFF, Manual, Alarm, Ramp     |
| IP class front      | IP66                                 |
| IP class            | IP20                                 |
|                     |                                      |
| Output              | Analog, 2x Relay                     |