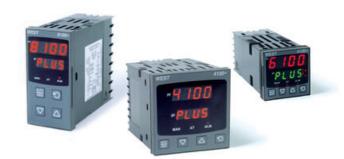

# WEST - P6100, P8100, P4100, TEMPERATURE AND PROCESS CONTROLLERS

P6100171002010 WEST DIN48 RTD 1A 1R 24V

- · Jumperless configuration
- Auto detected hardware
- · Process and loop alarms
- Modbus and ASCII comms

#### PRODUCT DESCRIPTION

With their improved interface, technical functionality and field flexibility, the WEST 6100, 8100 and 4100 give you the best comprehensive control for most temperature and process control loops.

They have a universal input and are available with a red and green displays. Plug-in modules allow up to 2 alarm relays (latching or non-latching), PV retransmission, remtote set point (RSP) or transmitter PSU.