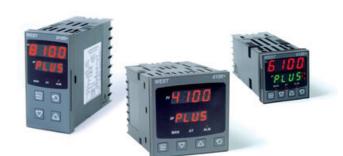

# WEST - P6100, P8100, P4100, TEMPERATURE AND PROCESS CONTROLLERS

P6100171000010 WEST DIN48 RTD 1A 1R 230v

- · Jumperless configuration
- Auto detected hardware
- · Process and loop alarms
- Modbus and ASCII comms

#### PRODUCT DESCRIPTION

With their improved interface, technical functionality and field flexibility, the WEST 6100, 8100 and 4100 give you the best comprehensive control for most temperature and process control loops.

They have a universal input and are available with a red and green displays. Plug-in modules allow up to 2 alarm relays (latching or non-latching), PV retransmission, remtote set point (RSP) or transmitter PSU.