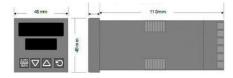

## **TECHNICAL DATA**

| Dimensions          | 48x48                                |
|---------------------|--------------------------------------|
| Input type          | Universal (TC, RTD, DC linear mA/mV) |
| Output 1            | Analog                               |
| Output 3            | Relay                                |
| Supply voltage      | 24-48 V AC/DC                        |
| Communication       | N/A                                  |
| Additional features | N/A                                  |
| Display colour      | Red / green                          |
| Control type        | PID, ON/OFF, Manual, Alarm, Ramp     |
| IP class front      | IP66                                 |
| IP class            | IP20                                 |
|                     |                                      |
| Output              | Analog, Relay                        |