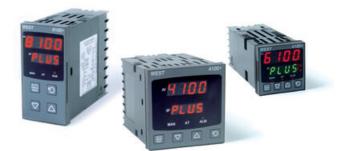

## WEST - P6100, P8100, P4100, TEMPERATURE AND PROCESS CONTROLLERS

P6100170102210 WEST DIN48 RTD 1A 1R 24V R/G

- Jumperless configuration
- Auto detected hardware
- Process and loop alarms
- Modbus and ASCII comms

## PRODUCT DESCRIPTION

With their improved interface, technical functionality and field flexibility, the WEST 6100, 8100 and 4100 give you the best comprehensive control for most temperature and process control loops.

They have a universal input and are available with a red and green displays. Plug-in modules allow up to 2 alarm relays (latching or non-latching), PV retransmission, remtote set point (RSP) or transmitter PSU.