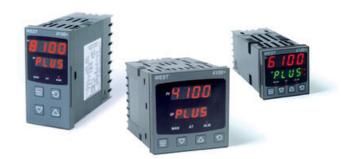

# WEST - P6100, P8100, P4100, TEMPERATURE AND PROCESS CONTROLLERS

P6100170100010 WEST DIN48 RTD 1A 1R 230v

- · Jumperless configuration
- Auto detected hardware
- Process and loop alarms
- Modbus and ASCII comms

#### PRODUCT DESCRIPTION

With their improved interface, technical functionality and field flexibility, the WEST 6100, 8100 and 4100 give you the best comprehensive control for most temperature and process control loops.

They have a universal input and are available with a red and green displays. Plug-in modules allow up to 2 alarm relays (latching or non-latching), PV retransmission, remtote set point (RSP) or transmitter PSU.