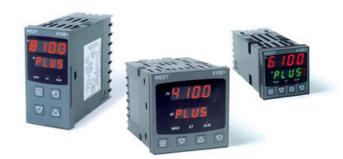

# WEST - P6100, P8100, P4100, TEMPERATURE AND PROCESS CONTROLLERS

P6100170030010 WEST DIN48 RTD 1A DIGI 230V

- · Jumperless configuration
- Auto detected hardware
- Process and loop alarms
- Modbus and ASCII comms

#### PRODUCT DESCRIPTION

With their improved interface, technical functionality and field flexibility, the WEST 6100, 8100 and 4100 give you the best comprehensive control for most temperature and process control loops.

They have a universal input and are available with a red and green displays. Plug-in modules allow up to 2 alarm relays (latching or non-latching), PV retransmission, remtote set point (RSP) or transmitter PSU.