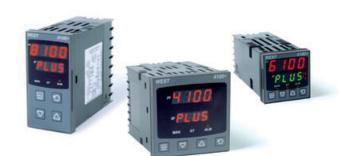

# WEST - P6100, P8100, P4100, TEMPERATURE AND PROCESS CONTROLLERS

P6100170002210 WEST DIN48 RTD 1A 24V R/G

- · Jumperless configuration
- Auto detected hardware
- Process and loop alarms
- Modbus and ASCII comms

#### PRODUCT DESCRIPTION

With their improved interface, technical functionality and field flexibility, the WEST 6100, 8100 and 4100 give you the best comprehensive control for most temperature and process control loops.

They have a universal input and are available with a red and green displays. Plug-in modules allow up to 2 alarm relays (latching or non-latching), PV retransmission, remtote set point (RSP) or transmitter PSU.