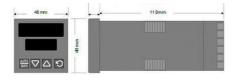

## **TECHNICAL DATA**

| Dimensions          | 48x48                                |
|---------------------|--------------------------------------|
| Input type          | Universal (TC, RTD, DC linear mA/mV) |
| Output 1            | Analog                               |
| Supply voltage      | 100-240 V AC                         |
| Communication       | N/A                                  |
| Additional features | N/A                                  |
| Display colour      | Red / green                          |
| Control type        | PID, ON/OFF, Manual, Alarm, Ramp     |
| IP class front      | IP66                                 |
| IP class            | IP20                                 |
|                     |                                      |
| Output              | Analog                               |