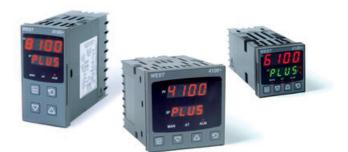

## WEST - P6100, P8100, P4100, TEMPERATURE AND PROCESS CONTROLLERS

P6100170000210 WEST DIN48 RTD 1A 230V R/G

- Jumperless configuration
- Auto detected hardware
- Process and loop alarms
- Modbus and ASCII comms

## PRODUCT DESCRIPTION

With their improved interface, technical functionality and field flexibility, the WEST 6100, 8100 and 4100 give you the best comprehensive control for most temperature and process control loops.

They have a universal input and are available with a red and green displays. Plug-in modules allow up to 2 alarm relays (latching or non-latching), PV retransmission, remtote set point (RSP) or transmitter PSU.