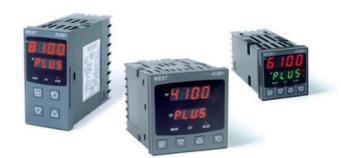

# WEST - P6100, P8100, P4100, TEMPERATURE AND PROCESS CONTROLLERS

P6100170000010 WEST DIN48 RTD 1A 230V

- · Jumperless configuration
- Auto detected hardware
- · Process and loop alarms
- Modbus and ASCII comms

#### PRODUCT DESCRIPTION

With their improved interface, technical functionality and field flexibility, the WEST 6100, 8100 and 4100 give you the best comprehensive control for most temperature and process control loops.

They have a universal input and are available with a red and green displays. Plug-in modules allow up to 2 alarm relays (latching or non-latching), PV retransmission, remtote set point (RSP) or transmitter PSU.