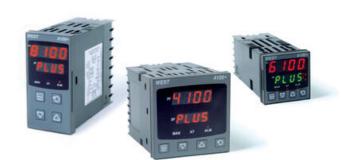

# WEST - P6100, P8100, P4100, TEMPERATURE AND PROCESS CONTROLLERS

P6100131112210 WEST DIN48 RTD 1A 2R COMM 24V R/G

- · Jumperless configuration
- Auto detected hardware
- Process and loop alarms
- Modbus and ASCII comms

#### PRODUCT DESCRIPTION

With their improved interface, technical functionality and field flexibility, the WEST 6100, 8100 and 4100 give you the best comprehensive control for most temperature and process control loops.

They have a universal input and are available with a red and green displays. Plug-in modules allow up to 2 alarm relays (latching or non-latching), PV retransmission, remtote set point (RSP) or transmitter PSU.