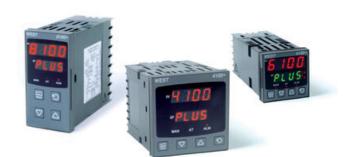

# WEST - P6100, P8100, P4100, TEMPERATURE AND PROCESS CONTROLLERS

P6100131100010 WEST DIN48 RTD 1A 2R 230V

- · Jumperless configuration
- Auto detected hardware
- · Process and loop alarms
- Modbus and ASCII comms

#### PRODUCT DESCRIPTION

With their improved interface, technical functionality and field flexibility, the WEST 6100, 8100 and 4100 give you the best comprehensive control for most temperature and process control loops.

They have a universal input and are available with a red and green displays. Plug-in modules allow up to 2 alarm relays (latching or non-latching), PV retransmission, remtote set point (RSP) or transmitter PSU.