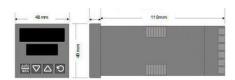

### **TECHNICAL DATA**

| Dimensions          | 48x48                                |  |  |
|---------------------|--------------------------------------|--|--|
| Input type          | Universal (TC, RTD, DC linear mA/mV) |  |  |
| Output 1            | Analog                               |  |  |
| Output 2            | Relay                                |  |  |
| Output 3            | Relay                                |  |  |
| Supply voltage      | 100-240 V AC                         |  |  |
| Communication       | N/A                                  |  |  |
| Additional features | N/A                                  |  |  |
| Display colour      | Red / red                            |  |  |
| Control type        | PID, ON/OFF, Manual, Alarm, Ramp     |  |  |
| IP class front      | IP66                                 |  |  |
| IP class            | IP20                                 |  |  |
|                     |                                      |  |  |
| Output              | Analog, 2x Relay                     |  |  |