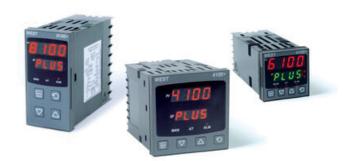

# WEST - P6100, P8100, P4100, TEMPERATURE AND PROCESS CONTROLLERS

P6100131012210 WEST DIN48 DC 1A 1R COMMS 24V R/G

- · Jumperless configuration
- Auto detected hardware
- · Process and loop alarms
- Modbus and ASCII comms

#### PRODUCT DESCRIPTION

With their improved interface, technical functionality and field flexibility, the WEST 6100, 8100 and 4100 give you the best comprehensive control for most temperature and process control loops.

They have a universal input and are available with a red and green displays. Plug-in modules allow up to 2 alarm relays (latching or non-latching), PV retransmission, remtote set point (RSP) or transmitter PSU.