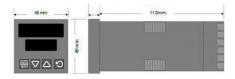

## **TECHNICAL DATA**

| Dimensions          | 48x48                                |  |  |
|---------------------|--------------------------------------|--|--|
| Input type          | Universal (TC, RTD, DC linear mA/mV) |  |  |
| Output 1            | Analog                               |  |  |
| Output 2            | Relay                                |  |  |
| Supply voltage      | 100-240 V AC                         |  |  |
| Communication       | RS-485                               |  |  |
| Additional features | N/A                                  |  |  |
| Display colour      | Red / red                            |  |  |
| Control type        | PID, ON/OFF, Manual, Alarm, Ramp     |  |  |
| IP class front      | IP66                                 |  |  |
| IP class            | IP20                                 |  |  |
|                     |                                      |  |  |
| Output              | Analog, Relay                        |  |  |