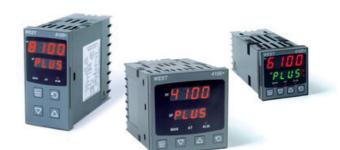

# WEST - P6100, P8100, P4100, TEMPERATURE AND PROCESS CONTROLLERS

P6100131002210 WEST DIN48 RTD 1A 1R 24V R/G

- · Jumperless configuration
- · Auto detected hardware
- Process and loop alarms
- Modbus and ASCII comms

#### PRODUCT DESCRIPTION

With their improved interface, technical functionality and field flexibility, the WEST 6100, 8100 and 4100 give you the best comprehensive control for most temperature and process control loops.

They have a universal input and are available with a red and green displays. Plug-in modules allow up to 2 alarm relays (latching or non-latching), PV retransmission, remtote set point (RSP) or transmitter PSU.