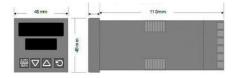

## **TECHNICAL DATA**

| Dimensions          | 48x48                                |
|---------------------|--------------------------------------|
| Input type          | Universal (TC, RTD, DC linear mA/mV) |
| Output 1            | Analog                               |
| Output 2            | Relay                                |
| Supply voltage      | 100-240 V AC                         |
| Communication       | N/A                                  |
| Additional features | N/A                                  |
| Display colour      | Red / red                            |
| Control type        | PID, ON/OFF, Manual, Alarm, Ramp     |
| IP class front      | IP66                                 |
| IP class            | IP20                                 |
|                     |                                      |
| Output              | Analog, Relay                        |