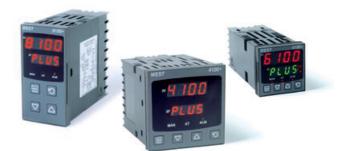

## WEST - P6100, P8100, P4100, TEMPERATURE AND PROCESS CONTROLLERS

P6100131000010 WEST DIN48 RTD 1A 1R 230v

- Jumperless configuration
- Auto detected hardware
- Process and loop alarms
- Modbus and ASCII comms

## PRODUCT DESCRIPTION

With their improved interface, technical functionality and field flexibility, the WEST 6100, 8100 and 4100 give you the best comprehensive control for most temperature and process control loops.

They have a universal input and are available with a red and green displays. Plug-in modules allow up to 2 alarm relays (latching or non-latching), PV retransmission, remtote set point (RSP) or transmitter PSU.