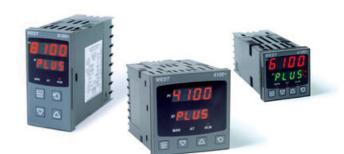

# WEST - P6100, P8100, P4100, TEMPERATURE AND PROCESS CONTROLLERS

P6100130032210 WEST DIN48 RTD 1A DI 24V R/G

- · Jumperless configuration
- Auto detected hardware
- Process and loop alarms
- Modbus and ASCII comms

#### PRODUCT DESCRIPTION

With their improved interface, technical functionality and field flexibility, the WEST 6100, 8100 and 4100 give you the best comprehensive control for most temperature and process control loops.

They have a universal input and are available with a red and green displays. Plug-in modules allow up to 2 alarm relays (latching or non-latching), PV retransmission, remtote set point (RSP) or transmitter PSU.