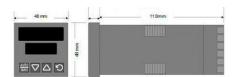

## **TECHNICAL DATA**

| Dimensions          | 48x48                                |
|---------------------|--------------------------------------|
| Input type          | Universal (TC, RTD, DC linear mA/mV) |
| Output 1            | Analog                               |
| Supply voltage      | 24-48 V AC/DC                        |
| Communication       | N/A                                  |
| Additional features | Digital Input                        |
| Display colour      | Red / green                          |
| Control type        | PID, ON/OFF, Manual, Alarm, Ramp     |
| IP class front      | IP66                                 |
| IP class            | IP20                                 |
|                     |                                      |
| Output              | Analog                               |