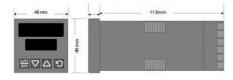

## **TECHNICAL DATA**

| Dimensions          | 48x48                                |
|---------------------|--------------------------------------|
| Input type          | Universal (TC, RTD, DC linear mA/mV) |
| Output 1            | Analog                               |
| Supply voltage      | 24-48 V AC/DC                        |
| Communication       | N/A                                  |
| Additional features | N/A                                  |
| Display colour      | Red / green                          |
| Control type        | PID, ON/OFF, Manual, Alarm, Ramp     |
| IP class front      | IP66                                 |
| IP class            | IP20                                 |
|                     |                                      |
| Output              | Analog                               |