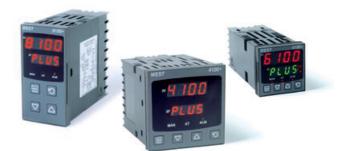

## WEST - P6100, P8100, P4100, TEMPERATURE AND PROCESS CONTROLLERS

P6100130002210 WEST DIN48 RTD 1A 24V R/G

- Jumperless configuration
- Auto detected hardware
- Process and loop alarms
- Modbus and ASCII comms

## PRODUCT DESCRIPTION

With their improved interface, technical functionality and field flexibility, the WEST 6100, 8100 and 4100 give you the best comprehensive control for most temperature and process control loops.

They have a universal input and are available with a red and green displays. Plug-in modules allow up to 2 alarm relays (latching or non-latching), PV retransmission, remtote set point (RSP) or transmitter PSU.