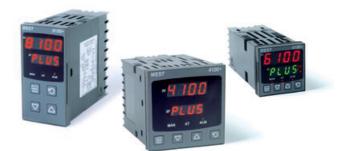

## WEST - P6100, P8100, P4100, TEMPERATURE AND PROCESS CONTROLLERS

P6100130000010 WEST DIN48 RTD 1A 230V

- Jumperless configuration
- Auto detected hardware
- Process and loop alarms
- Modbus and ASCII comms

## PRODUCT DESCRIPTION

With their improved interface, technical functionality and field flexibility, the WEST 6100, 8100 and 4100 give you the best comprehensive control for most temperature and process control loops.

They have a universal input and are available with a red and green displays. Plug-in modules allow up to 2 alarm relays (latching or non-latching), PV retransmission, remtote set point (RSP) or transmitter PSU.