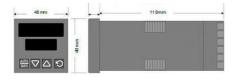

## **TECHNICAL DATA**

| Dimensions          | 48x48                                |
|---------------------|--------------------------------------|
| Input type          | Universal (TC, RTD, DC linear mA/mV) |
| Output 1            | Analog                               |
| Supply voltage      | 100-240 V AC                         |
| Communication       | N/A                                  |
| Additional features | N/A                                  |
| Display colour      | Red / red                            |
| Control type        | PID, ON/OFF, Manual, Alarm, Ramp     |
| IP class front      | IP66                                 |
| IP class            | IP20                                 |
|                     |                                      |
| Output              | Analog                               |