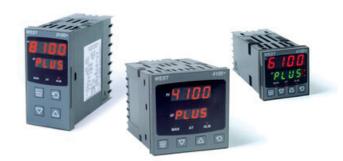

# WEST - P6100, P8100, P4100, TEMPERATURE AND PROCESS CONTROLLERS

P6100123040210 WEST DIN48 RTD 1S 1A RSP 230V R/G

- · Jumperless configuration
- Auto detected hardware
- Process and loop alarms
- Modbus and ASCII comms

#### PRODUCT DESCRIPTION

With their improved interface, technical functionality and field flexibility, the WEST 6100, 8100 and 4100 give you the best comprehensive control for most temperature and process control loops.

They have a universal input and are available with a red and green displays. Plug-in modules allow up to 2 alarm relays (latching or non-latching), PV retransmission, remtote set point (RSP) or transmitter PSU.