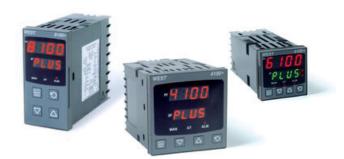

# WEST - P6100, P8100, P4100, TEMPERATURE AND PROCESS CONTROLLERS

P6100121130010 WEST DIN48 RTD 1SS 2R DIGI 230V

- · Jumperless configuration
- · Auto detected hardware
- · Process and loop alarms
- Modbus and ASCII comms

#### PRODUCT DESCRIPTION

With their improved interface, technical functionality and field flexibility, the WEST 6100, 8100 and 4100 give you the best comprehensive control for most temperature and process control loops.

They have a universal input and are available with a red and green displays. Plug-in modules allow up to 2 alarm relays (latching or non-latching), PV retransmission, remtote set point (RSP) or transmitter PSU.