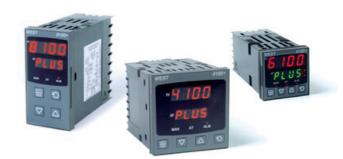

# WEST - P6100, P8100, P4100, TEMPERATURE AND PROCESS CONTROLLERS

P6100121102210 WEST DIN48 RTD 1SS 2R 24V R/G

- · Jumperless configuration
- · Auto detected hardware
- · Process and loop alarms
- Modbus and ASCII comms

#### PRODUCT DESCRIPTION

With their improved interface, technical functionality and field flexibility, the WEST 6100, 8100 and 4100 give you the best comprehensive control for most temperature and process control loops.

They have a universal input and are available with a red and green displays. Plug-in modules allow up to 2 alarm relays (latching or non-latching), PV retransmission, remtote set point (RSP) or transmitter PSU.