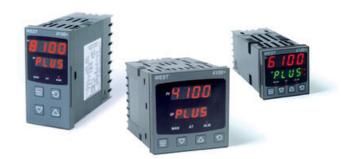

# WEST - P6100, P8100, P4100, TEMPERATURE AND PROCESS CONTROLLERS

P6100121100010 WEST DIN48 RTD 1SS 2R 230V

- · Jumperless configuration
- · Auto detected hardware
- · Process and loop alarms
- Modbus and ASCII comms

#### PRODUCT DESCRIPTION

With their improved interface, technical functionality and field flexibility, the WEST 6100, 8100 and 4100 give you the best comprehensive control for most temperature and process control loops.

They have a universal input and are available with a red and green displays. Plug-in modules allow up to 2 alarm relays (latching or non-latching), PV retransmission, remtote set point (RSP) or transmitter PSU.