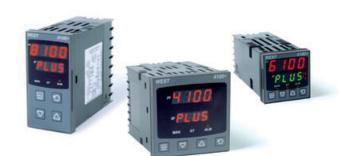

# WEST - P6100, P8100, P4100, TEMPERATURE AND PROCESS CONTROLLERS

P6100121002010 WEST DIN48 RTD 1SS 1R 24v

- · Jumperless configuration
- Auto detected hardware
- · Process and loop alarms
- Modbus and ASCII comms

#### PRODUCT DESCRIPTION

With their improved interface, technical functionality and field flexibility, the WEST 6100, 8100 and 4100 give you the best comprehensive control for most temperature and process control loops.

They have a universal input and are available with a red and green displays. Plug-in modules allow up to 2 alarm relays (latching or non-latching), PV retransmission, remtote set point (RSP) or transmitter PSU.