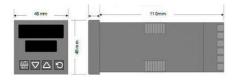

## **TECHNICAL DATA**

| Dimensions          | 48x48                                |
|---------------------|--------------------------------------|
| Input type          | Universal (TC, RTD, DC linear mA/mV) |
| Output 1            | Logic (SSR)                          |
| Output 2            | Relay                                |
| Supply voltage      | 100-240 V AC                         |
| Communication       | N/A                                  |
| Additional features | N/A                                  |
| Display colour      | Red / green                          |
| Control type        | PID, ON/OFF, Manual, Alarm, Ramp     |
| IP class front      | IP66                                 |
| IP class            | IP20                                 |
|                     |                                      |
| Output              | Logic (SSR), Relay                   |