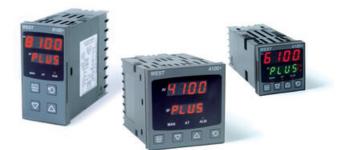

## WEST - P6100, P8100, P4100, TEMPERATURE AND PROCESS CONTROLLERS

P6100121000210 WEST DIN48 RTD 1SS 1R 230V R/G

- Jumperless configuration
- Auto detected hardware
- Process and loop alarms
- Modbus and ASCII comms

## PRODUCT DESCRIPTION

With their improved interface, technical functionality and field flexibility, the WEST 6100, 8100 and 4100 give you the best comprehensive control for most temperature and process control loops.

They have a universal input and are available with a red and green displays. Plug-in modules allow up to 2 alarm relays (latching or non-latching), PV retransmission, remtote set point (RSP) or transmitter PSU.