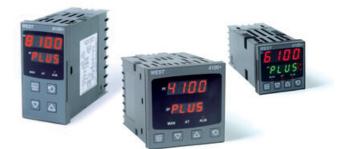

## WEST - P6100, P8100, P4100, TEMPERATURE AND PROCESS CONTROLLERS

P6100120100010 WEST DIN48 RTD 1SS 1R 230V

- Jumperless configuration
- Auto detected hardware
- Process and loop alarms
- Modbus and ASCII comms

## PRODUCT DESCRIPTION

With their improved interface, technical functionality and field flexibility, the WEST 6100, 8100 and 4100 give you the best comprehensive control for most temperature and process control loops.

They have a universal input and are available with a red and green displays. Plug-in modules allow up to 2 alarm relays (latching or non-latching), PV retransmission, remtote set point (RSP) or transmitter PSU.