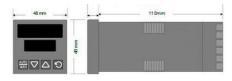

## **TECHNICAL DATA**

| Dimensions          | 48x48                                |
|---------------------|--------------------------------------|
| Input type          | Universal (TC, RTD, DC linear mA/mV) |
| Output 1            | Logic (SSR)                          |
| Supply voltage      | 100-240 V AC                         |
| Communication       | N/A                                  |
| Additional features | N/A                                  |
| Display colour      | Red / red                            |
| Control type        | PID, ON/OFF, Manual, Alarm, Ramp     |
| IP class front      | IP66                                 |
| IP class            | IP20                                 |
|                     |                                      |
|                     |                                      |