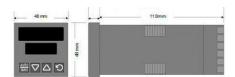

## **TECHNICAL DATA**

| Dimensions          | 48x48                                |
|---------------------|--------------------------------------|
| Input type          | Universal (TC, RTD, DC linear mA/mV) |
| Output 1            | Logic (SSR)                          |
| Supply voltage      | 100-240 V AC                         |
| Communication       | N/A                                  |
| Additional features | N/A                                  |
| Display colour      | Red / red                            |
| Control type        | PID, ON/OFF, Manual, Alarm, Ramp     |
| IP class front      | IP66                                 |
| IP class            | IP20                                 |
|                     |                                      |
| Output              | Logic (SSR)                          |